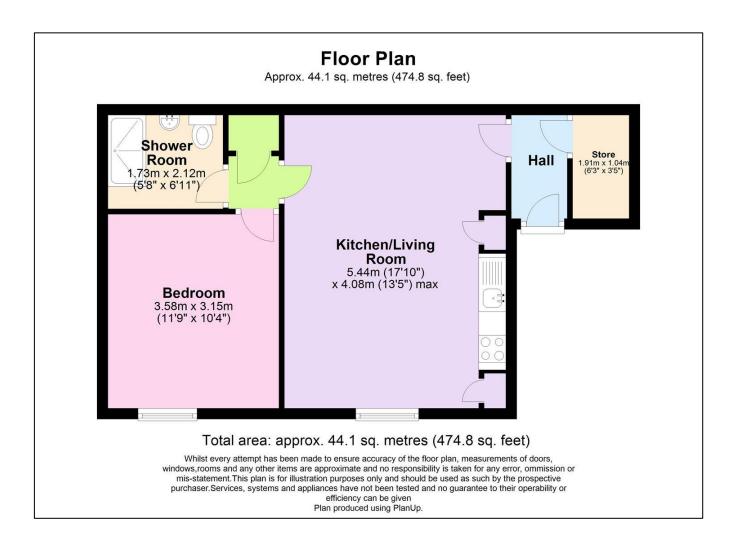

## 3 The Shambles

Wells Road BA3 3RH

£159,950

- A brand new one bedroom apartment
- Part of an attractive mews style development
- Open plan lounge/diner/kitchen
- One good size double bedroom and attractive shower room
- Secure intercom entry system and llocated parking space
- Easily commutable to Bath

The Shambles is an attractive mews style development located close to the heart of Radstock offering a range of unique, individual properties, all impeccably finished as new, yet having maintained the integrity of the original building within the Radstock conservation area. A brand new one bedroom lower ground floor apartment offering spacious accommodation and is one to be viewed to be appreciated. The apartment has access via a communal entrance for four apartments and has a secure intercom entry system. A private entrance then leads into an inner hall with storage cupboard and on into an open plan lounge/kitchen/dining room which lends itself nicely towards modern living. The kitchen has a range of modern high gloss units, integrated oven and electric hob and fridge/freezer. The property enjoys a good size double bedroom and a contemporary shower room. The apartment also has an airing cupboard with space for a washing machine. A new efficient electric heating system has been installed and it is fully double glazed throughout. The property has been finished with high quality fixtures and fittings including neutral floor coverings. Externally the property has one allocated parking space, bike store and there is a communal allotment area perfect for food growing. The property is connected to solar panels which will help contribute towards the electricity running costs. Agents Note: The property is leasehold with a 999 year lease and will be subject to an annual service charge of £710.01