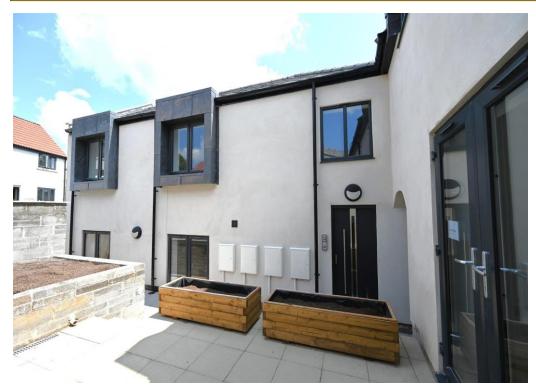

## 3 The Shambles

Wells Road BA3 3RH

£159,950

- A brand new one bedroom apartment
- Part of an attractive mews style development
- Open plan lounge/diner/kitchen
- One good size double bedroom and attractive shower room
- Secure intercom entry system and llocated parking space
- Easily commutable to Bath

The Shambles is an attractive mews style development located close to the heart of Radstock offering a range of unique, individual properties, all impeccably finished as new, yet having maintained the integrity of the original building within the Radstock conservation area. A brand new one bedroom lower ground floor apartment offering spacious accommodation and is one to be viewed to be appreciated. The apartment has access via a communal entrance for four apartments and has a secure intercom entry system. A private entrance then leads into an inner hall with storage cupboard and on into an open plan lounge/kitchen/dining room which lends itself nicely towards modern living. The kitchen has a range of modern high gloss units, integrated oven and electric hob and fridge/freezer. The property enjoys a good size double bedroom and a contemporary shower room. The apartment also has an airing cupboard with space for a washing machine. A new efficient electric heating system has been installed and it is fully double glazed throughout. The property has been finished with high quality fixtures and fittings including neutral floor coverings. Externally the property has one allocated parking space, bike store and there is a communal allotment area perfect for food growing. The property is connected to solar panels which will help contribute towards the electricity running costs. Agents Note: The property is leasehold with a 999 year lease and will be subject to an annual service charge of £710.01